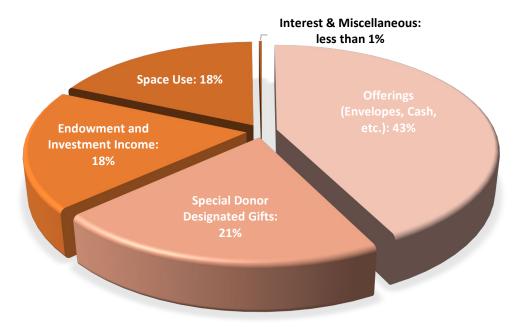

The total Sources of Funds in the 2022 Budget proposal is \$970,684. Offerings account for 43% of total Income. The remaining Income comes from Special Donor Designated Gifts (21%); Investment / Endowment Income (18%); Space Use (18%); and Other Miscellaneous Sources (less than 1%).

# **SOURCES OF ALL FUNDS**