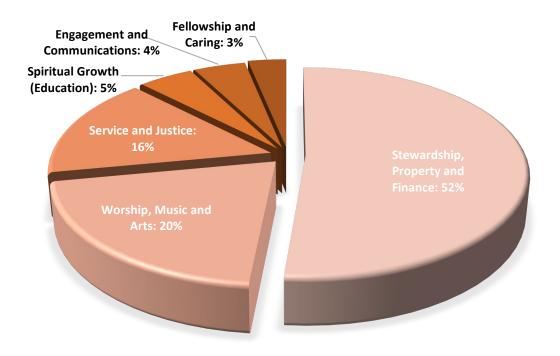

 We increased the budget for Travel and Continuing Education for Non-Pastoral Staff by \$2,000

The total Uses of Funds in the 2022 Budget proposal is \$1,062,165. The Stewardship, Property, and Finance ministry area accounts for 52% of total Expenses. The remaining Expenses are allocated to Worship, Music, and Arts (20%); Spiritual Growth (5%); Fellowship and Caring (3%); Engagement and Communications (4%); and Service and Justice (16%).

# **USES OF ALL FUNDS**

Many of our Expenses are paid using donor-designated or other restricted funds. Your general fund offerings and other unrestricted income is allocated to: Worship, Music, and Arts (36%); Spiritual Growth (7%); Fellowship and Caring (5%); Engagement and Communications (7%); Service and Justice (12%); and Stewardship, Property, and Finance (33%).