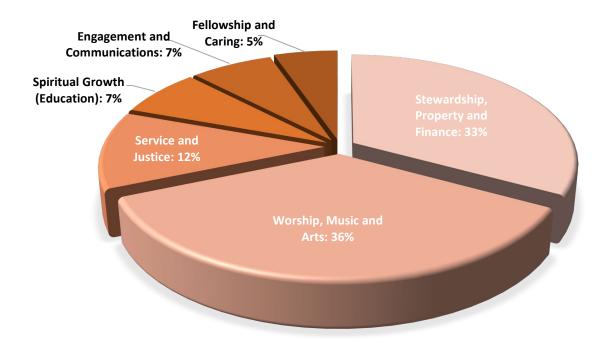

# **USES OF ALL FUNDS**

Many of our Expenses are paid using donor-designated or other restricted funds. Your general fund offerings and other unrestricted income is allocated to: Worship, Music, and Arts (36%); Spiritual Growth (7%); Fellowship and Caring (5%); Engagement and Communications (7%); Service and Justice (12%); and Stewardship, Property, and Finance (33%).

# WHERE YOUR 2022 GENERAL FUND OFFERING GOES